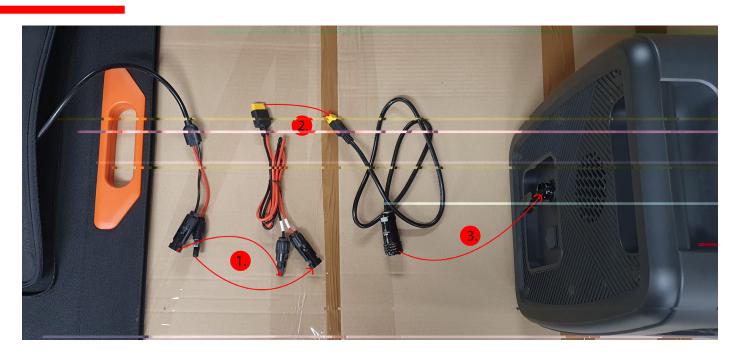

## **Connect the powerstation to a solarpanel**

- 1. Connect the two cables in the same colored cables.
- 2. Connect the yellow connector into the other yellow connector.
- 3. Connect the round connector to the powerstation.
- 4. Make sure in the settings the powerstation is in PV charging mode.